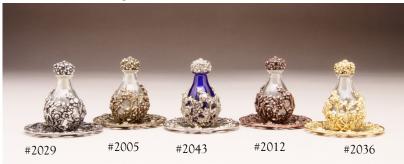

# The Victorian Tear Bottle<sup>TM</sup> Line

A filigree design of flowers and leaves wrap around these petite cobalt or clear glass bottles. Timeless Traditions' tear bottles are approximately 2" high. Available in the five finishes shown below (pewter, brass, silver, copper or gold) with an optional petite matching display tray . A short mini-dome also beautifully displays these bottles and keeps them dust and touch free.

The intertwining T's of the Timeless Traditions logo appear in the filigree on the base of each bottle. As our least expensive line of tear bottles, these Victorian tear bottles are quite affordable for most gift-givers and for those looking for heirloom quality cremains keepsakes.

SILVER
(ON BLUE GLASS)
ITEM #2043
With Optional Mini-dome

To Order Call: 406-388-2900