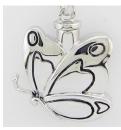

#### **BUTTERFLY CONTEMPORARY TEAR BOTTLES!**

←Item#4153 Yellow Butterfly

Item# 4146→ Orange Butterfly

#### Made in Montana!

A delicate butterfly, featuring blue, yellow or orange wing-tips sits on a hand-blown glass tear bottle that has a smoky gray-green marble-style base with "beaded feet". A navy blue quartz or yellow cat's eye cabochon or rhyolite cabochon with a hand-carved cork stopper forms the cap.

The Butterfly symbolizes the story of transformation and rebirth — as the caterpillar transforms from its cocoon to beautiful Butterfly, so do we transform from our life here on earth, to life hereafter.