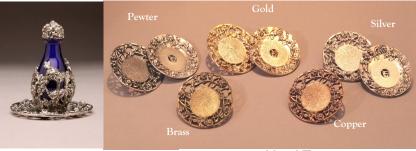

# The Victorian Tear Bottle<sup>TM</sup> Line

A filigree design of flowers and leaves wrap around these petite cobalt or clear glass bottles. Timeless Traditions' tear bottles are approximately 2" high. Available in the five finishes shown below (pewter, brass, silver, copper or gold) with an optional petite matching display tray . A short mini-dome also beautifully displays these bottles and keeps them dust and touch free.

The intertwining T's of the Timeless Traditions logo appear in the filigree on the base of each bottle. As our least expensive line of tear bottles, these Victorian tear bottles are quite affordable for most gift-givers and for those looking for heirloom quality cremains keepsakes.

SILVER
(ON BLUE GLASS)
ITEM #2043
With Optional Mini-dome

To Order Call: 406-388-2900