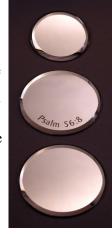

#### Mirror Trays:

TOP—Item# 7024—1½" mini-mirror—fits inside mini-domes MIDDLE—Item# 7000—2" beveled mirror inscribed with Psalm 56:8 BOTTOM—Item# 7017—2" beveled mirror—Plain OR can be custom engraved

#### Mirror Trays

We are also pleased to offer Mirror trays that enhance the presence of our tear bottles. The mirror trays are especially suited to beautifully reflect the colors in the Contemporary hand-blown tear bottles. The trays feature a beveled edge. They can be purchased plain (with no inscription) or with the phrase "Psalm 56:8" or with a custom engraving.