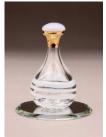

# The Roma Tear Bottle™ Line

The Roma line features two different styles to choose from — "banded" and "forget-me-not flower basket." The caps of all tear bottles in the Roma line are crowned by genuine blue Austrian Swarovski® crystals. Each cap has a silicon plug, providing a tight seal. The graceful, intertwining T's of the Timeless Traditions' logo mark appear in the filigree on the underside of each base. Height: 2". Made in the U.S.A. with Lead-free metals.

GOLD-BANDED
ITEM# 1053

SILVER-BANDED
ITEM# 1008

PEWTER BASKET ITEM# 1039

GOLD-BANDED WITH TRAY ITEM# 1015

Our ROMA style tear bottles look beautiful with the petite Solid-Rim Metal Trays, like the Silver Solid-Rim Tray pictured below.