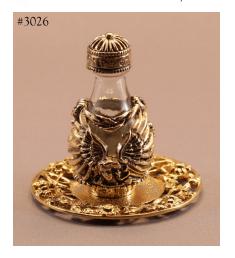

#### Standard Package

Our most popular choice for shops and galleries looking to offer a sizeable selection for their customers. 30 Tear Bottles & 12 Trays.

| customers. 30 Tear Dotties & 12 Trays.          |                 |  |  |  |
|-------------------------------------------------|-----------------|--|--|--|
| <u>Item</u> #                                   | <b>Quantity</b> |  |  |  |
| #1008                                           | (2)             |  |  |  |
| #1015                                           | (2)             |  |  |  |
| #1039                                           | (3)             |  |  |  |
| #1053                                           | (2)             |  |  |  |
| #2005                                           | (2)             |  |  |  |
| #2012                                           | (2)             |  |  |  |
| #2029                                           | (3)             |  |  |  |
| #2036                                           | (2)             |  |  |  |
| #2043                                           | (4)             |  |  |  |
| #3002                                           | (3)             |  |  |  |
| #3019                                           | (1)             |  |  |  |
| #3026&3033                                      | (1/1)           |  |  |  |
| #40XX                                           | (2)             |  |  |  |
| 2" Assorted Trays                               | (12)            |  |  |  |
| Note: BD-XX indicates that you may choose which |                 |  |  |  |