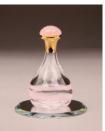

To Order Call 406-388-2900

The Contemporary Tear Bottle™Line

ITEM# 4009

RED ITEM# 4023

RED,WHITE & BLUE
ITEM# 4177

The Contemporary line features a high-end selection of individually, hand-made tear bottles. Splashes or swirls of colored glass decorate the bases. Hand-painted 24K gold luster adorns the neck of many bottles. The Blue #4009 has a navy quartz cabochon cap. The Red #4023 and the Lady Liberty #4177 both have a red quartz cabochon cap. The Amethyst Tear Bottle cap is made from a sodalite cab topped with a tiny grade A amethyst cabochon. The new Blue/Teal Swirl #4160 has a blue abalone cap. All caps in this style have hand-carved cork stoppers.

AMETHYST ITEM# 4047

<u>Please Note:</u> Variations in color, paint, and shape are characteristic of the bottles' hand-made nature and are not to be considered defects.

Made in Montana USA

New! Blue/Teal Swirl