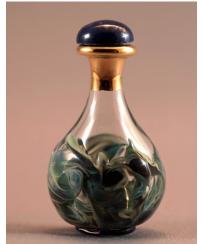

## FORGET-ME-NOT TEAR BOTTLETM

These "Made in the USA" tear bottles come in two styles. The "Classic" has nickel-silver Forget-Me-Not flowers that wrap around the tear-drop shaped cobalt blue bottle. And, the more expensive "Colored" version is the same bottle but the flowers are hand-painted with clear-blue enamel. Forget-Me-Not flowers symbolize faithfulness and enduring love; And are also commonly used to remember those that have died as a symbol that a loved one may be gone but not forgotten.

←Left —is the "Classic" Forget-Me-Not Tear Bottle<sup>TM</sup> (Item# 3040) featured on a silver solid rim metal tray.

Hand-painted flowers close-up—#3057

Both the "Classic" & "Colored" Forget-Me-Not Tear Bottles include the gift card below: Card Cover: Bottom Left

←"Colored" Forget-Me-Not Tear Bottle<sup>TM</sup> Item#3057 Optional Accessories: Mini-dome & mini-mirror

This Forget Me-Not
Toar Cottle, like ite nanecoke
flower cymbolizer faithfulnece
and enduring love. It is a touching
remembrance of a loved one who
may be gone but never forgotten.

Top View of the
hand-painted
clear blue enamel
Forget-Me-Not
Flower on the cap
of the tear bottle.

FORGET-ME-NOT