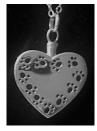

The bottle will hold keepsakes, such as tears shed for your loss, pet hair, ashes, earth from a special place you shared, dried flowers, or some other petite remembrance of your cherished companion.

Paw Print Heart Keepsake Bottle #7024 Mirror & #6867 Mini-dome

Nickel-silver Hearts & Paw-Prints surround a cobalt blue teardrop

bottle. Featured here on mini-mirror in Tall minidome. Holds keepsakes such as tears, pet hair or cremains, earth from a special place, etc. Comes with Gift Bag & Gift ← Card seen at left.