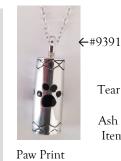

Please note all Cross pendants, Tear of Love & the Cylinder open with a screw at the top chain loop. The Angel and Teardrop #9356 ash holder pendants open at the bottom of the pendants with a screw opening. The Hearts, Butterfly & Infinite Love pendants open with an allen screw as shown at left.