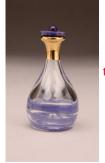

# The Roma Tear Bottle™ Line

The Roma line features two different styles to choose from — "banded" and "forget-me-not flower basket." The caps of all tear bottles in the Roma line are crowned by genuine blue Austrian Swarovski® crystals. Each cap has a silicon plug, providing a tight seal. The graceful, intertwining T's of the Timeless Traditions' logo mark appear in the filigree on the underside of each base. Height: 2". Made in the U.S.A. with Lead-free metals.

GOLD-BANDED
ITEM# 1053

SILVER-BANDED
ITEM# 1008

PEWTER BASKET ITEM# 1039

GOLD-BANDED WITH TRAY ITEM# 1015

Our ROMA style tear bottles look beautiful with the petite Solid-Rim Metal Trays, like the Silver Solid-Rim Tray pictured below.