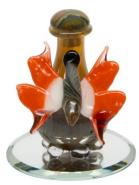

# The Artisan Tear Bottle<sup>TM</sup> Line

Includes: Tear Bottle Story Card, Organza Gift Bag and Choice of Gift Card: (1) Profound Loss Card -see pg. 22— provides wonderful imagery of seeing the angels carry tears to heaven OR (2) Angel Encouragement Card -see here—reminds those in difficult circumstances they are not alone. Optional Displays: Mirrors, Trays, Mini-domes are extra.

This tear bottle features the same design on opposite sides of the tear-drop bottle. A serene face and a pair of grand upward sweeping angel wings on both sides with the wingtips coming together near the top of the bottle. The cap compliments the design of the bottle with its intricate pattern. Perfect as a sympathy gift (with a Profound Loss card), or a gift of encouragement (with the Angel gift card.)

Angel Gift
Card Text:
May the Love
of your angel,

INSIDE: softly enfold you, gently uplift you, comfort and hold you.

To Order Call: 406-388-2900