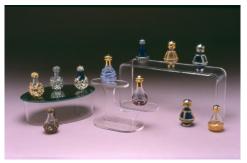

We also offer a small variety of display risers for your presentation of our products. Far left is the oval mirror riser, center is the 2-step riser and back is the Plexiglass riser which comes in a set of 3 (tiered)...