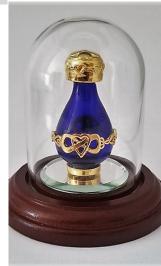

### INFINITE LOVE TEAR BOTTLETM

Silver/Blue Item# 3064

Honor an everlasting love with our Infinite Love Tear Bottle<sup>TM.</sup>
Hearts and Infinity symbols are entwined and featured on both the bottle and the cap as a Remembrance of "a Love that has no End."
Available in 3 Finishes: 1) Silver-tone on blue glass as seen at left; Gold-tone on blue glass at bottom right; and 3) Gold-tone on clear glass.

←Gold/Clear Item# 3088

Gold/Blue Item# 3071