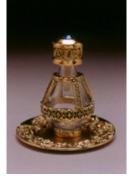

# The Victorian Tear Bottle<sup>TM</sup> Line

A filigree design of flowers and leaves wrap around these petite cobalt or clear glass bottles. Timeless Traditions' tear bottles are approximately 2" high. Available in the five finishes shown below (pewter, brass, silver, copper or gold) with an optional petite matching display tray . A short mini-dome also beautifully displays these bottles and keeps them dust and touch free.

The intertwining T's of the Timeless Traditions logo appear in the filigree on the base of each bottle. As our least expensive line of tear bottles, these Victorian tear bottles are quite affordable for most gift-givers and for those looking for heirloom quality cremains keepsakes.

SILVER
(ON BLUE GLASS)
ITEM #2043
With Optional Mini-dome

To Order Call: 406-388-2900