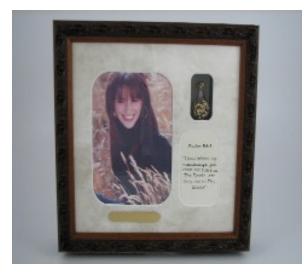

MADE IN MONTANA U.S.A.

Temporarily Out-of-Stock

The Timeless Traditions' Tear Bottle Keepsake Box—Measures 11"Hx11"Wx3"D (Shown here in dark wood, light wood optional) Matted for: a 5"x7" photo, any Timeless Traditions tear bottle and a 21/4"x3\mathfrak{4}" cutout for a name & dates, or a favorite scripture or poem. An optional brass plate is available to be engraved with a name & dates.

# SYMPATHY CARD & PRINT Profound Loss Print (8.5" x 11") Item# 8014 Framed; #8021 Unframed

Profound Loss Enclosure Card Item# 9004–2.25"x2.5" with envelope Fits inside the tear bottle gift bag

Keepsake Cabinet in the Lobby of the Schnider Funeral Home.

# PAWS-ITIVE PET MEMORIES<sup>TM</sup>

D Е

IN

USA!

Our Keepsake Box is Temporarily Out-of-Stock Item# 6881

The Timeless Traditions' Tear Bottle Keepsake Box— Measures 11"Hx11"Wx3"D (Matted for: a 5"x7" photo, any Timeless Traditions tear bottle and a 21/4"x33/4" cutout for a name & dates, or a favorite scripture or poem. An optional brass plate is available to be engraved with a name & dates.