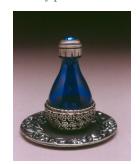

# The Victorian Tear Bottle<sup>TM</sup> Line

A filigree design of flowers and leaves wrap around these petite cobalt or clear glass bottles. Timeless Traditions' tear bottles are approximately 2" high. Available in the five finishes shown below (pewter, brass, silver, copper or gold) with an optional petite matching display tray . A short mini-dome also beautifully displays these bottles and keeps them dust and touch free.

The intertwining T's of the Timeless Traditions logo appear in the filigree on the base of each bottle. As our least expensive line of tear bottles, these Victorian tear bottles are quite affordable for most gift-givers and for those looking for heirloom quality cremains keepsakes.

SILVER
(ON BLUE GLASS)
ITEM #2043
With Optional Mini-dome

To Order Call: 406-388-2900