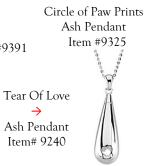

# PET MEMORIAL PRODUCTS

Antiqued Paw Print Ash Pendant Item# 9XXX

These pendants can hold keepsakes, such as pet hair, ashes, or earth from a special place to keep your memories of your beloved pet close to your heart.

Cylinder

Antiqued Bone in Circle Ash Pendant Item# 9332

Timeless Traditions, Inc.

Page 25

Two-tone