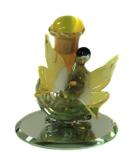

# The Victorian Tear Bottle<sup>TM</sup> Line

A filigree design of flowers and leaves wrap around these petite cobalt or clear glass bottles. Timeless Traditions' tear bottles are approximately 2" high. Available in the five finishes shown below (pewter, brass, silver, copper or gold) with an optional petite matching display tray . A short mini-dome also beautifully displays these bottles and keeps them dust and touch free.

The intertwining T's of the Timeless Traditions logo appear in the filigree on the base of each bottle. As our least expensive line of tear bottles, these Victorian tear bottles are quite affordable for most gift-givers and for those looking for heirloom quality cremains keepsakes.

SILVER
(ON BLUE GLASS)
ITEM #2043
With Optional Mini-dome

To Order Call: 406-388-2900