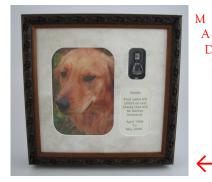

MADE IN MONTANA U.S.A.

Temporarily Out-of-Stock

The Timeless Traditions' Tear Bottle Keepsake Box—Measures 11"Hx11"Wx3"D (Shown here in dark wood, light wood optional) Matted for: a 5"x7" photo, any Timeless Traditions tear bottle and a 21/4"x3\mathfrak{4}" cutout for a name & dates, or a favorite scripture or poem. An optional brass plate is available to be engraved with a name & dates.