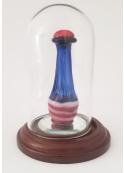

TALL MINI-DOME DISPLAY ITEM# 6867

**Dokken-Nelson Funeral Service & Crematory**, Bozeman, MT Timeless Traditions, Inc. customer since 2001

The Tear Bottles and keepsakes that Timeless Traditions provides bring unique merchandise choices to our customers. The quality and customer service we have encountered has been excellent.

#### **LOCKABLE**

Dimensions: 18"H x 9"W x 9"D. 2 shelf/3 space. Space between shelves: 6".

Tall
Mini-Dome Display
Dimensions:
3½"H x 1½W
Item# 6867

Short Mini-Dome Display

\* For other display risers, please visit our website.