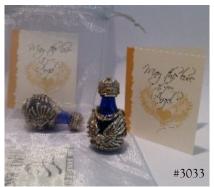

| 19 Tear Bottles & 5 intro | ductory Trays.  |
|---------------------------|-----------------|
| <u>Item</u> #             | Quantity        |
| #1008                     | (1)             |
| #1015                     | (1)             |
| #1039                     | (1)             |
| #1053                     | (1)             |
| #2005                     | (1)             |
| #2012                     | (1)             |
| #2029                     | (2)             |
| #2036                     | (1)             |
| #2043                     | (3)             |
| #2050                     | (1)             |
| #3002                     | (2)             |
| #3033                     | (1)             |
| #3040                     | (1)             |
| #4009                     | (1)             |
| #4023                     | (1)             |
| 2" Assorted Trays         | (5)             |
| Note: You may specif      | v the travs for |

#### Standard Package

Our most popular choice for shops and galleries looking to offer a sizeable selection for their customers. 30 Tear Bottles & 12 Trays.

| customers. 30 Tear Dotties & 12 Trays.          |                 |  |  |  |
|-------------------------------------------------|-----------------|--|--|--|
| <u>Item</u> #                                   | <b>Quantity</b> |  |  |  |
| #1008                                           | (2)             |  |  |  |
| #1015                                           | (2)             |  |  |  |
| #1039                                           | (3)             |  |  |  |
| #1053                                           | (2)             |  |  |  |
| #2005                                           | (2)             |  |  |  |
| #2012                                           | (2)             |  |  |  |
| #2029                                           | (3)             |  |  |  |
| #2036                                           | (2)             |  |  |  |
| #2043                                           | (4)             |  |  |  |
| #3002                                           | (3)             |  |  |  |
| #3019                                           | (1)             |  |  |  |
| #3026&3033                                      | (1/1)           |  |  |  |
| #40XX                                           | (2)             |  |  |  |
| 2" Assorted Trays                               | (12)            |  |  |  |
| Note: BD-XX indicates that you may choose which |                 |  |  |  |