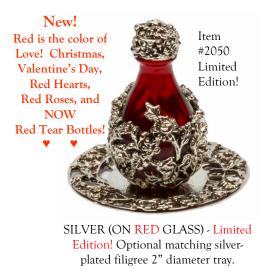

# The Roma Tear Bottle™ Line

The Roma line features two different styles to choose from — "banded" and "forget-me-not flower basket." The caps of all tear bottles in the Roma line are crowned by genuine blue Austrian Swarovski® crystals. Each cap has a silicon plug, providing a tight seal. The graceful, intertwining T's of the Timeless Traditions' logo mark appear in the filigree on the underside of each base. Height: 2". Made in the U.S.A. with Lead-free metals.

GOLD-BANDED
ITEM# 1053

SILVER-BANDED
ITEM# 1008

PEWTER BASKET ITEM# 1039

GOLD-BANDED WITH TRAY ITEM# 1015

Our ROMA style tear bottles look beautiful with the petite Solid-Rim Metal Trays, like the Silver Solid-Rim Tray pictured below.