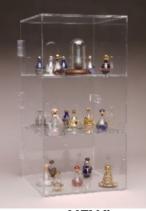

### **Showcases**

Displaying your tear bottle selection in an attractive and secure manner is essential to high sales volume. We offer the following display case options to display and secure your tear bottle inventory.

New!
Item# 6775
Glass Showcase w/ full
mirrored back. Lockable!
Dimensions:
14"H X 8"W X 8"D.
2 shelf/3 space.
Space between shelves: 4".
Opens in Back

NEW! Option 2 Plexiglass

Item# 6768

This Plexiglass case can display all tear bottles, trays and jewelry we sell in one secure location.

#### **LOCKABLE**

Dimensions: 18"H x 9"W x 9"D. 2 shelf/3 space. Space between shelves: 6".

Tall
Mini-Dome Display
Dimensions:
3½"H x 1½W
Item# 6867

Short Mini-Dome Display

\* For other display risers, please visit our website.