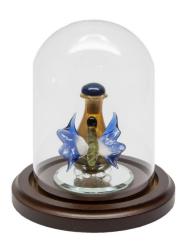

#### **BUTTERFLY CONTEMPORARY TEAR BOTTLES!**

←Item#4153 Yellow Butterfly

Item# 4146→ Orange Butterfly

#### Made in Montana!

A delicate butterfly, featuring blue, yellow or orange wing-tips sits on a hand-blown glass tear bottle that has a smoky gray-green marble-style base with "beaded feet". A navy blue quartz or yellow cat's eye cabochon or rhyolite cabochon with a hand-carved cork stopper forms the cap.

The Butterfly symbolizes the story of transformation and rebirth — as the caterpillar transforms from its cocoon to beautiful Butterfly, so do we transform from our life here on earth, to life hereafter.

Item# 4139 Blue→ Butterfly

Item# 7017 ← Mirror →

Item# 6935 3D"x4H" Mini-dome

Page 9