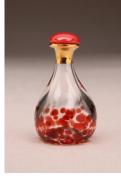

To Order Call 406-388-2900

The Contemporary Tear Bottle™Line

ITEM# 4009

RED ITEM# 4023

RED,WHITE & BLUE
ITEM# 4177

The Contemporary line features a high-end selection of individually, hand-made tear bottles. Splashes or swirls of colored glass decorate the bases. Hand-painted 24K gold luster adorns the neck of many bottles. The Blue #4009 has a navy quartz cabochon cap. The Red #4023 and the Lady Liberty #4177 both have a red quartz cabochon cap. The Amethyst Tear Bottle cap is made from a sodalite cab topped with a tiny grade A amethyst cabochon. The new Blue/Teal Swirl #4160 has a blue abalone cap. All caps in this style have hand-carved cork stoppers.

AMETHYST ITEM# 4047

<u>Please Note:</u> Variations in color, paint, and shape are characteristic of the bottles' hand-made nature and are not to be considered defects.

Made in Montana USA

New! Blue/Teal Swirl