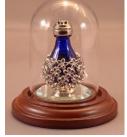

#### **LOCKABLE**

Dimensions: 18"H x 9"W x 9"D. 2 shelf/3 space. Space between shelves: 6".

Tall
Mini-Dome Display
Dimensions:
3½"H x 1½W
Item# 6867

Short Mini-Dome Display

\* For other display risers, please visit our website.

# Keepsake Displays

**Left**—The SHORT mini-dome with walnut wood base (also featured on page 4 displaying a Victorian Tear Bottle) can be fitted with a brass hook and walnut wood knob in order to display keepsake jewelry.

DIMENSIONS: 178"D x 234"H / Item# 6928

**Center**—The TALL mini-dome with walnut wood base can also be fitted with brass hook and walnut wood knob in order to display keepsake jewelry.

DIMENSIONS: 178"D x 31/2"H/Item# 6867