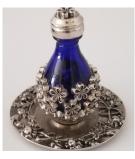

# The Victorian Tear Bottle<sup>TM</sup> Line

A filigree design of flowers and leaves wrap around these petite cobalt or clear glass bottles. Timeless Traditions' tear bottles are approximately 2" high. Available in the five finishes shown below (pewter, brass, silver, copper or gold) with an optional petite matching display tray . A short mini-dome also beautifully displays these bottles and keeps them dust and touch free.

The intertwining T's of the Timeless Traditions logo appear in the filigree on the base of each bottle. As our least expensive line of tear bottles, these Victorian tear bottles are quite affordable for most gift-givers and for those looking for heirloom quality cremains keepsakes.

SILVER
(ON BLUE GLASS)
ITEM #2043
With Optional Mini-dome

To Order Call: 406-388-2900