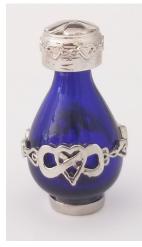

### INFINITE LOVE TEAR BOTTLETM

Silver/Blue Item# 3064

Honor an everlasting love with our Infinite Love Tear Bottle<sup>TM.</sup>
Hearts and Infinity symbols are entwined and featured on both the bottle and the cap as a Remembrance of "a Love that has no End."
Available in 3 Finishes: 1) Silver-tone on blue glass as seen at left; Gold-tone on blue glass at bottom right; and 3) Gold-tone on clear glass.

←Gold/Clear Item# 3088

Gold/Blue Item# 3071