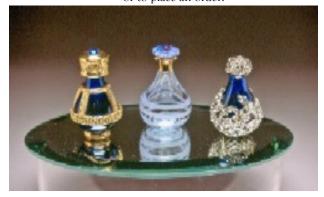

Pictured: Gold-banded Roma, Amethyst Contemporary & Silver Victorian Tear Bottles atop an Oval Mirror Riser (Item# 6829)

1627 W. Main St., #368 Bozeman, MT 59715 Phone: 406-388-2900

WEB: www.TimelessTraditionsGifts.com • Email: info@timelesstraditionsgifts.com