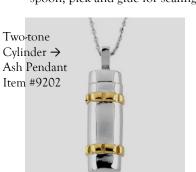

# THE KEEPSAKE JEWELRY COLLECTION

(For ashes & other keepsakes - such as a lock of hair, dried flowers, or a prayer)

Specifications: All keepsake/ash holders are Rhodium plated sterling silver. The Heart Ash pendant has 14K yellow gold plating over a sterling center. The Cylinder Ash pendant has 14K yellow gold accent bands. All ash holder pendants come with a Rhodium plated sterling silver cable chain. (Black necklace chain also available.) Rhodium plating makes the Pendant and chain tarnish resistant. The ash holder pendants are packaged with a black velveteen bag, funnel, plastic spoon, pick and an inspirational poem and/or scripture verse in English & Spanish

# KEEPSAKE COLLECTION CONTINUED

(For ashes & other keepsakes - such as a lock of hair, dried flowers, or a prayer)

**Bottom Screw Opening** 

New! Teardrop wrapped in Love #9356 Bottom Screw

Plain Cross

New! Men's Cross #9349