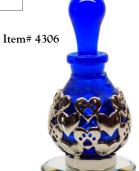

To Order Call 406-388-2900

The Contemporary Tear Bottle™Line

ITEM# 4009

RED ITEM# 4023

RED,WHITE & BLUE
ITEM# 4177

The Contemporary line features a high-end selection of individually, hand-made tear bottles. Splashes or swirls of colored glass decorate the bases. Hand-painted 24K gold luster adorns the neck of many bottles. The Blue #4009 has a navy quartz cabochon cap. The Red #4023 and the Lady Liberty #4177 both have a red quartz cabochon cap. The Amethyst Tear Bottle cap is made from a sodalite cab topped with a tiny grade A amethyst cabochon. The new Blue/Teal Swirl #4160 has a blue abalone cap. All caps in this style have hand-carved cork stoppers.

AMETHYST ITEM# 4047

<u>Please Note:</u> Variations in color, paint, and shape are characteristic of the bottles' hand-made nature and are not to be considered defects.

Made in Montana USA

New! Blue/Teal Swirl