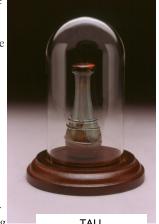

#### **LOCKABLE**

Dimensions: 18"H x 9"W x 9"D. 2 shelf/3 space. Space between shelves: 6".

Tall
Mini-Dome Display
Dimensions:
3½"H x 1½W
Item# 6867

Short Mini-Dome Display

\* For other display risers, please visit our website.

DIMENSIONS: 178"D x 234"H / Item# 6928

**Center**—The TALL mini-dome with walnut wood base can also be fitted with brass hook and walnut wood knob in order to display keepsake jewelry.

DIMENSIONS: 178"D x 31/2"H/Item# 6867