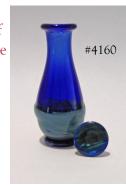

To Order Call 406-388-2900

The Contemporary Tear Bottle™Line

ITEM# 4009

RED ITEM# 4023

RED,WHITE & BLUE
ITEM# 4177

The Contemporary line features a high-end selection of individually, hand-made tear bottles. Splashes or swirls of colored glass decorate the bases. Hand-painted 24K gold luster adorns the neck of many bottles. The Blue #4009 has a navy quartz cabochon cap. The Red #4023 and the Lady Liberty #4177 both have a red quartz cabochon cap. The Amethyst Tear Bottle cap is made from a sodalite cab topped with a tiny grade A amethyst cabochon. The new Blue/Teal Swirl #4160 has a blue abalone cap. All caps in this style have hand-carved cork stoppers.