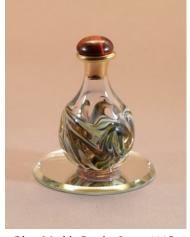

# The Victorian Tear Bottle<sup>TM</sup> Line

A filigree design of flowers and leaves wrap around these petite cobalt or clear glass bottles. Timeless Traditions' tear bottles are approximately 2" high. Available in the five finishes shown below (pewter, brass, silver, copper or gold) with an optional petite matching display tray . A short mini-dome also beautifully displays these bottles and keeps them dust and touch free.

The intertwining T's of the Timeless Traditions logo appear in the filigree on the base of each bottle. As our least expensive line of tear bottles, these Victorian tear bottles are quite affordable for most gift-givers and for those looking for heirloom quality cremains keepsakes.

SILVER
(ON BLUE GLASS)
ITEM #2043
With Optional Mini-dome

To Order Call: 406-388-2900