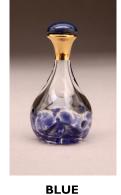

To Order Call 406-388-2900

The Contemporary Tear Bottle™Line

ITEM# 4009

RED ITEM# 4023

RED,WHITE & BLUE
ITEM# 4177

The Contemporary line features a high-end selection of individually, hand-made tear bottles. Splashes or swirls of colored glass decorate the bases. Hand-painted 24K gold luster adorns the neck of many bottles. The Blue #4009 has a navy quartz cabochon cap. The Red #4023 and the Lady Liberty #4177 both have a red quartz cabochon cap. The Amethyst Tear Bottle cap is made from a sodalite cab topped with a tiny grade A amethyst cabochon. The new Blue/Teal Swirl #4160 has a blue abalone cap. All caps in this style have hand-carved cork stoppers.

AMETHYST ITEM# 4047

<u>Please Note:</u> Variations in color, paint, and shape are characteristic of the bottles' hand-made nature and are not to be considered defects.

Made in Montana USA

New! Blue/Teal Swirl