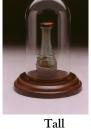

#### **LOCKABLE**

Dimensions: 18"H x 9"W x 9"D. 2 shelf/3 space. Space between shelves: 6".

Tall
Mini-Dome Display
Dimensions:
3½"H x 1½W
Item# 6867

Short Mini-Dome Display

\* For other display risers, please visit our website.

DIMENSIONS: 178"D x 234"H / Item# 6928

**Center**—The TALL mini-dome with walnut wood base can also be fitted with brass hook and walnut wood knob in order to display keepsake jewelry.

DIMENSIONS: 178"D x 31/2"H/Item# 6867