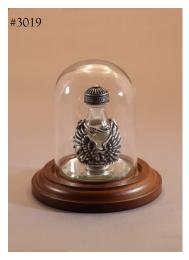

#### Standard Package

Our most popular choice for shops and galleries looking to offer a sizeable selection for their customers. 30 Tear Bottles & 12 Trays.

| customers. 30 Tear Dotties & 12 Trays.          |                 |  |  |  |
|-------------------------------------------------|-----------------|--|--|--|
| <u>Item</u> #                                   | <b>Quantity</b> |  |  |  |
| #1008                                           | (2)             |  |  |  |
| #1015                                           | (2)             |  |  |  |
| #1039                                           | (3)             |  |  |  |
| #1053                                           | (2)             |  |  |  |
| #2005                                           | (2)             |  |  |  |
| #2012                                           | (2)             |  |  |  |
| #2029                                           | (3)             |  |  |  |
| #2036                                           | (2)             |  |  |  |
| #2043                                           | (4)             |  |  |  |
| #3002                                           | (3)             |  |  |  |
| #3019                                           | (1)             |  |  |  |
| #3026&3033                                      | (1/1)           |  |  |  |
| #40XX                                           | (2)             |  |  |  |
| 2" Assorted Trays                               | (12)            |  |  |  |
| Note: BD-XX indicates that you may choose which |                 |  |  |  |

#### **LOCKABLE**

Dimensions: 18"H x 9"W x 9"D. 2 shelf/3 space. Space between shelves: 6".

Tall
Mini-Dome Display
Dimensions:
3½"H x 1½W
Item# 6867

Short Mini-Dome Display

\* For other display risers, please visit our website.

DIMENSIONS: 178"D x 234"H / Item# 6928

**Center**—The TALL mini-dome with walnut wood base can also be fitted with brass hook and walnut wood knob in order to display keepsake jewelry.

DIMENSIONS: 178"D x 31/2"H/Item# 6867