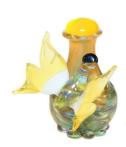

#### **BUTTERFLY CONTEMPORARY TEAR BOTTLES!**

←Item#4153 Yellow Butterfly

Item# 4146→ Orange Butterfly

#### Made in Montana!

A delicate butterfly, featuring blue, yellow or orange wing-tips sits on a hand-blown glass tear bottle that has a smoky gray-green marble-style base with "beaded feet". A navy blue quartz or yellow cat's eye cabochon or rhyolite cabochon with a hand-carved cork stopper forms the cap.

The Butterfly symbolizes the story of transformation and rebirth — as the caterpillar transforms from its cocoon to beautiful Butterfly, so do we transform from our life here on earth, to life hereafter.