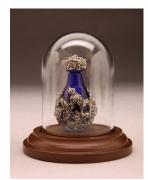

TALL MINI-DOME DISPLAY ITEM# 6867

**Dokken-Nelson Funeral Service & Crematory**, Bozeman, MT Timeless Traditions, Inc. customer since 2001

The Tear Bottles and keepsakes that Timeless Traditions provides bring unique merchandise choices to our customers. The quality and customer service we have encountered has been excellent.

# The Victorian Tear Bottle<sup>TM</sup> Line

A filigree design of flowers and leaves wrap around these petite cobalt or clear glass bottles. Timeless Traditions' tear bottles are approximately 2" high. Available in the five finishes shown below (pewter, brass, silver, copper or gold) with an optional petite matching display tray . A short mini-dome also beautifully displays these bottles and keeps them dust and touch free.

# Keepsake Displays

**Left**—The SHORT mini-dome with walnut wood base (also featured on page 4 displaying a Victorian Tear Bottle) can be fitted with a brass hook and walnut wood knob in order to display keepsake jewelry.

DIMENSIONS: 178"D x 234"H / Item# 6928

**Center**—The TALL mini-dome with walnut wood base can also be fitted with brass hook and walnut wood knob in order to display keepsake jewelry.

DIMENSIONS: 178"D x 31/2"H/Item# 6867