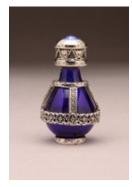

### INFINITE LOVE TEAR BOTTLETM

Silver/Blue Item# 3064

Honor an everlasting love with our Infinite Love Tear Bottle<sup>TM.</sup>
Hearts and Infinity symbols are entwined and featured on both the bottle and the cap as a Remembrance of "a Love that has no End."
Available in 3 Finishes: 1) Silver-tone on blue glass as seen at left; Gold-tone on blue glass at bottom right; and 3) Gold-tone on clear glass.