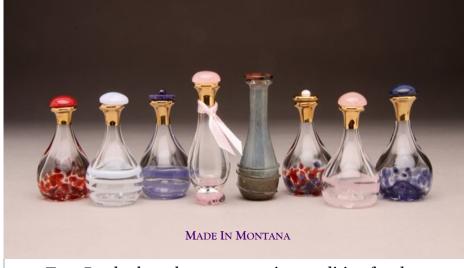

Timeless Traditions is pleased to offer their own unique tear bottles — all of which are approximately 2" high and are **made in the U.S.A**. Our Victorian, Roma and Artisan lines feature intricate lead-free metal filigree designs and our Contemporary flame-worked glass tear bottles are simply pure glass. We are proud to be the leading supplier of tear bottles in the USA.

To Order Call 406-388-2900

The Contemporary Tear Bottle™Line

ITEM# 4009

RED ITEM# 4023

RED,WHITE & BLUE
ITEM# 4177

The Contemporary line features a high-end selection of individually, hand-made tear bottles. Splashes or swirls of colored glass decorate the bases. Hand-painted 24K gold luster adorns the neck of many bottles. The Blue #4009 has a navy quartz cabochon cap. The Red #4023 and the Lady Liberty #4177 both have a red quartz cabochon cap. The Amethyst Tear Bottle cap is made from a sodalite cab topped with a tiny grade A amethyst cabochon. The new Blue/Teal Swirl #4160 has a blue abalone cap. All caps in this style have hand-carved cork stoppers.

AMETHYST ITEM# 4047

<u>Please Note:</u> Variations in color, paint, and shape are characteristic of the bottles' hand-made nature and are not to be considered defects.

Made in Montana USA

New! Blue/Teal Swirl