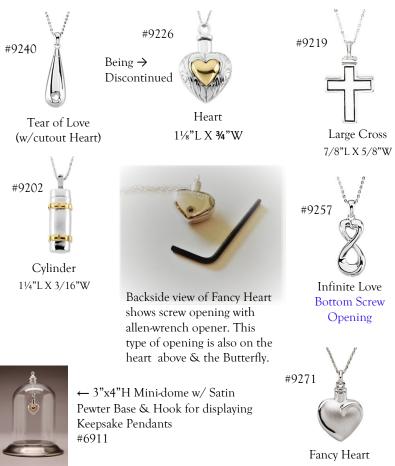

# THE KEEPSAKE JEWELRY COLLECTION

(For ashes & other keepsakes - such as a lock of hair, dried flowers, or a prayer)

Specifications: All keepsake/ash holders are Rhodium plated sterling silver. The Heart Ash pendant has 14K yellow gold plating over a sterling center. The Cylinder Ash pendant has 14K yellow gold accent bands. All ash holder pendants come with a Rhodium plated sterling silver cable chain. (Black necklace chain also available.) Rhodium plating makes the Pendant and chain tarnish resistant. The ash holder pendants are packaged with a black velveteen bag, funnel, plastic spoon, pick and an inspirational poem and/or scripture verse in English & Spanish

# KEEPSAKE COLLECTION CONTINUED

(For ashes & other keepsakes - such as a lock of hair, dried flowers, or a prayer)

**Bottom Screw Opening** 

New! Teardrop wrapped in Love #9356 Bottom Screw

Plain Cross

New! Men's Cross #9349

Butterfly #9301

#9264

The Butterfly symbolizes the story of transformation ~ as the caterpillar transforms from

its cocoon to beautiful Butterfly, so do we transform from our life here on earth, to

life here after.

Fish

← 178"x 234"H Mini-dome with Walnut Wood Base & Brass Hook for displaying Keepsake Pendants-#6928

These pendants are used to hold keepsakes - such as ashes, a lock of hair, dried flowers, earth from a special place, or a prayer, making them ideal for families whether they choose cremation or burial.

Please note all Cross pendants, Tear of Love & the Cylinder open with a screw at the top chain loop. The Angel and Teardrop #9356 ash holder pendants open at the bottom of the pendants with a screw opening. The Hearts, Butterfly & Infinite Love pendants open with an allen screw as shown at left.

# Keepsake Displays

**Left**—The SHORT mini-dome with walnut wood base (also featured on page 4 displaying a Victorian Tear Bottle) can be fitted with a brass hook and walnut wood knob in order to display keepsake jewelry.

DIMENSIONS: 178"D x 234"H / Item# 6928

**Center**—The TALL mini-dome with walnut wood base can also be fitted with brass hook and walnut wood knob in order to display keepsake jewelry.

DIMENSIONS: 178"D x 31/2"H/Item# 6867

**Right**—The largest of the three mini-domes comes with a satin pewter base and knob/hook for displaying keepsake pendants. This size mini-dome is also available with a wood base for display of the Butterfly Tear Bottles (see below).

DIMENSIONS: 3"Dx4"H/Item# 6911—with jewelry hook

Item# 6935→ 3"Dx4"H
This size minidome displays the Butterflies

The 2" Mirror Trays and Tear Bottle Metal trays will fit inside this #6935 mini-dome!