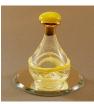

Pictured below are three high-end individually hand-blown glass tear bottles designed for a Mother's Tears for her baby, but are often used as keepsake urns.

These Contemporary Tear Bottles have a swirl of colored glass (pink or blue or Yellow) in the tear-drop shaped bottle with a hand-painted 24K gold luster rim. The pink has a Rose Quartz stone cap, the blue has a Blue Lace Agate stone cap and the Yellow has a Yellow Cat's Eye cabochon cap.

All of our contemporary hand-made tear bottles also have a hand-carved cork stopper to secure the cap, and many have a hand-painted 24K gold luster rim. Comes with a pink, blue or white organza gift bag and a tear bottle story card.

A Profound Loss Grief Card will be included with each Baby Tear Bottle purchase on request at no extra charge.

Baby Pink (Item# 4061)

Baby Blue (Item# 4078)

Yellow—For those who have suffered a miscarriage.; also represents support for our troops.; and is a mourning color in the Spanish culture