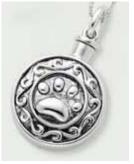

# PET MEMORIAL PRODUCTS

Antiqued Paw Print Ash Pendant Item# 9XXX

These pendants can hold keepsakes, such as pet hair, ashes, or earth from a special place to keep your memories of your beloved pet close to your heart.

Heart with Paw Prints → Item# 9385

Specifications: All keepsake/ash holders are Rhodium plated sterling silver. The Cylinder Ash pendant has 14K yellow gold accent bands. All ash holder pendants come with a Rhodium plated sterling silver cable chain. (Black cord necklace chain also available.) Rhodium plating makes the Pendant and chain tarnish resistant. The ash holder pendants are packaged with a black velveteen bag storage bag, funnel, plastic spoon, pick and glue for sealing the pendant.