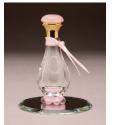

## Contemporary Tear Bottles Continued

←Item# 4085 Pink Ribbon Tear Bottle & Card

Optional Profound Loss Grief Card

Our hand-blown "Pink Ribbon Tear Bottle" is a great addition to a comfort gift selection. Funeral Homes offering comfort gifts are finding this tear bottle to be a popular choice. This tear bottle comes with Gift Enclosure Card, a tear bottle story card and an organza gift bag. (Pink Ribbon Gift Card substituted on request.)