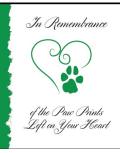

# PAWS-ITIVE PET MEMORIES<sup>TM</sup>

D Е

IN

USA!

Our Keepsake Box is Temporarily Out-of-Stock Item# 6881

The Timeless Traditions' Tear Bottle Keepsake Box— Measures 11"Hx11"Wx3"D (Matted for: a 5"x7" photo, any Timeless Traditions tear bottle and a 21/4"x33/4" cutout for a name & dates, or a favorite scripture or poem. An optional brass plate is available to be engraved with a name & dates.

#### Gift Card Inside Reads: →

May this Keepsake Bottle remind You of the campion that was far more than a pet. May it remind you of the family member, friend, and loving soul you'll never forget.

A great companion constant, loyal and true, the bottle shows the paw-prints you beloved pet left on you.