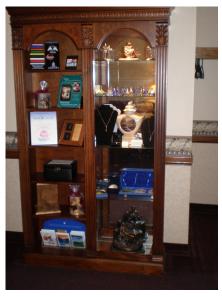

# SYMPATHY CARD & PRINT Profound Loss Print (8.5" x 11") Item# 8014 Framed; #8021 Unframed

Profound Loss Enclosure Card Item# 9004–2.25"x2.5" with envelope Fits inside the tear bottle gift bag

Keepsake Cabinet in the Lobby of the Schnider Funeral Home.

The following testimonial from Steve Schnider came from a phone conversation with Steve after a review of our records revealed how successful he was with our products, and we called to ask him why he felt he's had such long-standing success with our product lines.

"The tear bottle product line has been good for us, and has become a main part of our business. With cremation rates continuing to increase within the funeral industry, the tear bottles and cremation jewelry from Timeless way to increase our bottom line. These keepsakes are versatile in use and affordable for a broad range of our customers. Multiple purchases per family are the norm. The tear bottles are very personal and meaningful keepsake line that also has appeal to many of our customers because it's important to them that they are Made in the U.S.A.. We also feel that part of our success with sales of these keepsake products is the display cabinet in the lobby of our facility. Having a display in the lobby allows customers to think about a purchase in a casual way, while waiting for a service planning appointment, at a service reception or long after the service is over....when coming back to the lobby for a keepsake is far less daunting than returning to our resource display room for a keepsake they wish they'd have purchased while planning the funeral service."

Steve Schnider, **Schnider Funeral Home**, Great Falls, MT MFDA Past President (2005)
Timeless Traditions, Inc. customer since 2004
Page 23

Timeless Traditions, Inc.