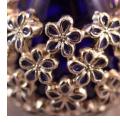

## FORGET-ME-NOT TEAR BOTTLETM

These "Made in the USA" tear bottles come in two styles. The "Classic" has nickel-silver Forget-Me-Not flowers that wrap around the tear-drop shaped cobalt blue bottle. And, the more expensive "Colored" version is the same bottle but the flowers are hand-painted with clear-blue enamel. Forget-Me-Not flowers symbolize faithfulness and enduring love; And are also commonly used to remember those that have died as a symbol that a loved one may be gone but not forgotten.

←Left —is the "Classic" Forget-Me-Not Tear Bottle<sup>TM</sup> (Item# 3040) featured on a silver solid rim metal tray.

Hand-painted flowers close-up—#3057

Both the "Classic" & "Colored" Forget-Me-Not Tear Bottles include the gift card below: Card Cover: Bottom Left

←"Colored" Forget-Me-Not Tear Bottle<sup>TM</sup> Item#3057 Optional Accessories: Mini-dome & mini-mirror

This Forget Me-Not
Toar Cottle, like ite nanecoke
flower cymbolizer faithfulnece
and enduring love. It is a touching
remembrance of a loved one who
may be gone but never forgotten.

Top View of the
hand-painted
clear blue enamel
Forget-Me-Not
Flower on the cap
of the tear bottle.

FORGET-ME-NOT