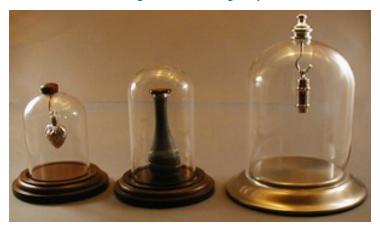

# Keepsake Displays

**Left**—The SHORT mini-dome with walnut wood base (also featured on page 4 displaying a Victorian Tear Bottle) can be fitted with a brass hook and walnut wood knob in order to display keepsake jewelry.

DIMENSIONS: 178"D x 234"H / Item# 6928

**Center**—The TALL mini-dome with walnut wood base can also be fitted with brass hook and walnut wood knob in order to display keepsake jewelry.

DIMENSIONS: 178"D x 31/2"H/Item# 6867

**Right**—The largest of the three mini-domes comes with a satin pewter base and knob/hook for displaying keepsake pendants. This size mini-dome is also available with a wood base for display of the Butterfly Tear Bottles (see below).

DIMENSIONS: 3"Dx4"H/Item# 6911—with jewelry hook

Item# 6935→ 3"Dx4"H
This size minidome displays the Butterflies

The 2" Mirror Trays and Tear Bottle Metal trays will fit inside this #6935 mini-dome!