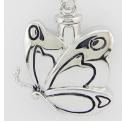

#### **BUTTERFLY CONTEMPORARY TEAR BOTTLES!**

←Item#4153 Yellow Butterfly

Item# 4146→ Orange Butterfly

#### Made in Montana!

A delicate butterfly, featuring blue, yellow or orange wing-tips sits on a hand-blown glass tear bottle that has a smoky gray-green marble-style base with "beaded feet". A navy blue quartz or yellow cat's eye cabochon or rhyolite cabochon with a hand-carved cork stopper forms the cap.

The Butterfly symbolizes the story of transformation and rebirth — as the caterpillar transforms from its cocoon to beautiful Butterfly, so do we transform from our life here on earth, to life hereafter.